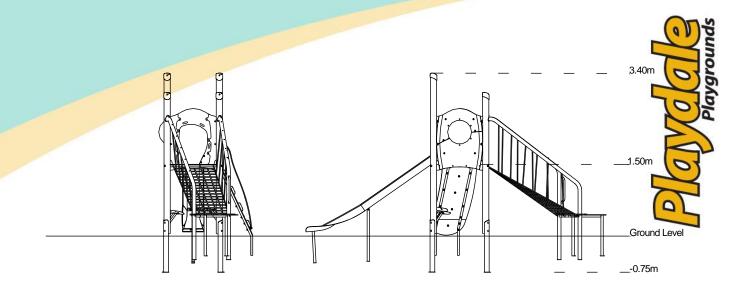

## Materials

**Laminated Timber** 

Compact Grade Laminate (CGL) Galvanised or Painted Mild Steel

Nylon Steel Cored Rope Stainless Steel Slide

Sawn Timber Various Plastic Mouldings

| Technical Information                                       |                       |                              |
|-------------------------------------------------------------|-----------------------|------------------------------|
| <b>Equipment Dimensions</b>                                 |                       |                              |
| Length / Width / Height                                     | 6.3m x 1.9m x 3.4m    |                              |
| Surfacing and Area Required                                 |                       |                              |
| Recommended Minimum Space L/W/H                             | 10.1m x 5.6m x 4.6m   |                              |
| Max Gradient of Ground                                      | 1 in 50               |                              |
| Free Height of Fall                                         | 1.5m                  |                              |
| Impact Area                                                 | 34.06m <sup>2</sup>   |                              |
| Synthetic Area (i.e. EPDM / Wetpour / Synthetic Grass etc.) | 31.87m²               |                              |
| Loosefill at 250mm<br>(i.e. Bark / Cushionfall / Sand)      | 12m³                  |                              |
| Grasslok Tiles                                              | 44m <sup>2</sup>      |                              |
| Installation Information                                    | Steel Ground Fixed    | Surface Fixed (if different) |
| Installation Time                                           | 2 Person(s) 6 Hour(s) |                              |
| Overall Weight                                              | 415kg                 |                              |
| Heaviest Part                                               | 39kg                  |                              |
| Largest Part                                                | 3.1m x 0.5m x 0.5m    |                              |
| Longest Part                                                | 3.4m                  |                              |
| Concrete Required                                           | 0.9m³                 |                              |
| Certified to EN 1176                                        |                       |                              |