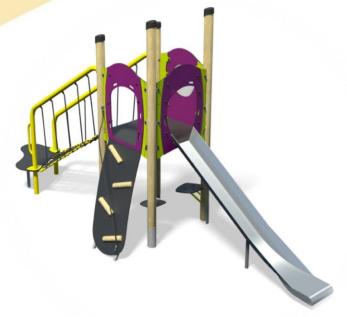

## Jukebox - Indie Plus

- Square Tower (1.5m)
- Stainless Steel Slide (1.5m)
- Inclusive Net (1.5m)
- Rope Ramp (1.5m)
- 2 x Pod Seat
- Bubble Play Panel

Option C-Green

## Materials

**Laminated Timber** 

Compact Grade Laminate (CGL) Galvanised or Painted Mild Steel

Nylon Steel Cored Rope Stainless Steel Slide

Sawn Timber Various Plastic Mouldings

| Technical Information                                       |                       |                              |
|-------------------------------------------------------------|-----------------------|------------------------------|
| <b>Equipment Dimensions</b>                                 |                       |                              |
| Length / Width / Height                                     | 6.3m x 1.9m x 3.4m    |                              |
| Surfacing and Area Required                                 |                       |                              |
| Recommended Minimum Space L/W/H                             | 10.1m x 5.6m x 4.6m   |                              |
| Max Gradient of Ground                                      | 1 in 50               |                              |
| Free Height of Fall                                         | 1.5m                  |                              |
| Impact Area                                                 | 34.06m <sup>2</sup>   |                              |
| Synthetic Area (i.e. EPDM / Wetpour / Synthetic Grass etc.) | 31.87m²               |                              |
| Loosefill at 250mm<br>(i.e. Bark / Cushionfall / Sand)      | 12m³                  |                              |
| Grasslok Tiles                                              | 44m <sup>2</sup>      |                              |
| Installation Information                                    | Steel Ground Fixed    | Surface Fixed (if different) |
| Installation Time                                           | 2 Person(s) 6 Hour(s) |                              |
| Overall Weight                                              | 415kg                 |                              |
| Heaviest Part                                               | 39kg                  |                              |
| Largest Part                                                | 3.1m x 0.5m x 0.5m    |                              |
| Longest Part                                                | 3.4m                  |                              |
| Concrete Required                                           | 0.9m³                 |                              |
| Certified to EN 1176                                        |                       |                              |