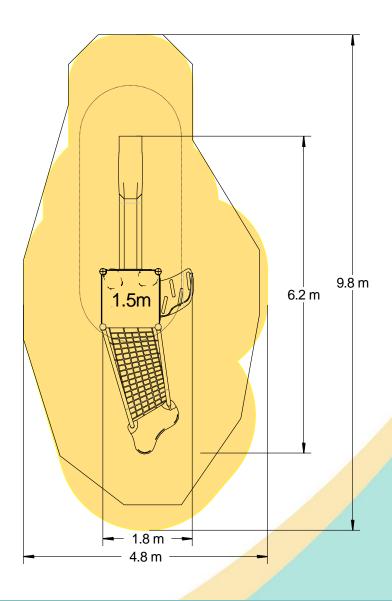

## Materials

**Laminated Timber** 

Compact Grade Laminate (CGL) Galvanised or Painted Mild Steel

Nylon Steel Cored Rope Stainless Steel Slide

Sawn Timber Various Plastic Mouldings

| Technical Information                                       |                       |                              |
|-------------------------------------------------------------|-----------------------|------------------------------|
| <b>Equipment Dimensions</b>                                 |                       |                              |
| Length / Width / Height                                     | 6.3m x 1.9m x 3.4m    |                              |
| Surfacing and Area Required                                 |                       |                              |
| Recommended Minimum Space L/W/H                             | 10.1m x 5.6m x 4.6m   |                              |
| Max Gradient of Ground                                      | 1 in 50               |                              |
| Free Height of Fall                                         | 1.5m                  |                              |
| Impact Area                                                 | 34.06m <sup>2</sup>   |                              |
| Synthetic Area (i.e. EPDM / Wetpour / Synthetic Grass etc.) | 31.87m²               |                              |
| Loosefill at 250mm<br>(i.e. Bark / Cushionfall / Sand)      | 12m³                  |                              |
| Grasslok Tiles                                              | 44m <sup>2</sup>      |                              |
| Installation Information                                    | Steel Ground Fixed    | Surface Fixed (if different) |
| Installation Time                                           | 2 Person(s) 6 Hour(s) |                              |
| Overall Weight                                              | 415kg                 |                              |
| Heaviest Part                                               | 39kg                  |                              |
| Largest Part                                                | 3.1m x 0.5m x 0.5m    |                              |
| Longest Part                                                | 3.4m                  |                              |
| Concrete Required                                           | 0.9m³                 |                              |
| Certified to EN 1176                                        |                       |                              |