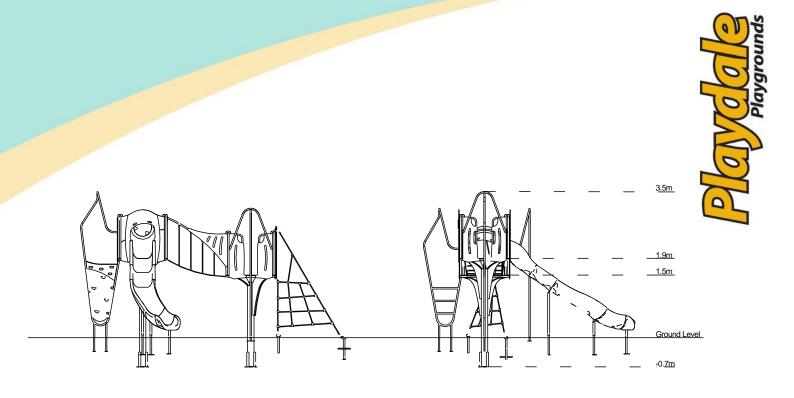

#### **Materials**

Stainless Steel

Nylon Steel Cored Rope

Compact Grade Laminate (CGL)

Various Plastic Mouldings

LLDPE Slide

| Technical Information                                        |                     |                   |
|--------------------------------------------------------------|---------------------|-------------------|
| <b>Equipment Dimensions</b>                                  |                     |                   |
| Length / Width / Height                                      | 6.4m x 4.8m x 3.5m  |                   |
| Surfacing and Area Required                                  |                     |                   |
| Recommended Minimum Space L/W/H                              | 9.8m x 8.6m x 4.7m  |                   |
| Max Gradient of Ground                                       | 1 in 50             |                   |
| Free Height of Fall                                          | 1.9m                |                   |
| Impact Area                                                  | 46.09m <sup>2</sup> |                   |
| Synthetic Area (i.e. EPDM / Wet Pour / Synthetic Grass etc.) | 46.50m <sup>2</sup> |                   |
| Loosefill at 250mm<br>(i.e. Bark / Cushionfall / Sand)       | 14m³                |                   |
| GrassLok Tiles                                               | 64m²                |                   |
| Installation Information                                     | SGF                 | SF (if different) |
| Installation Time                                            | 2 Persons 16 Hours  |                   |
| Overall Weight                                               | 578kg               |                   |
| Heaviest Part                                                | 33kg                |                   |
| Largest Part                                                 | 2.4m x 0.9m x 0.6m  |                   |
| Longest Part                                                 | 2.4m                |                   |
| Concrete Required                                            | 0.77m <sup>3</sup>  | 1.12m³            |
| Certified to ASTM F1487                                      |                     |                   |