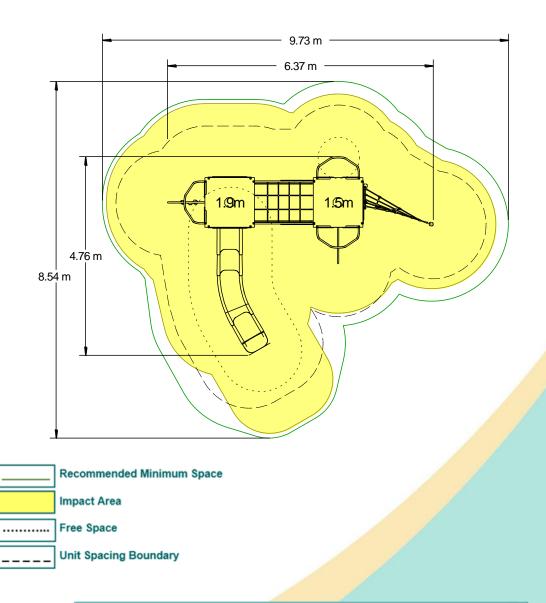

#### **Materials**

Stainless Steel

Nylon Steel Cored Rope

Compact Grade Laminate (CGL)

Various Plastic Mouldings

LLDPE Slide

| Technical Information                                        |                     |                   |
|--------------------------------------------------------------|---------------------|-------------------|
| <b>Equipment Dimensions</b>                                  |                     |                   |
| Length / Width / Height                                      | 6.4m x 4.8m x 3.5m  |                   |
| Surfacing and Area Required                                  |                     |                   |
| Recommended Minimum Space L/W/H                              | 9.8m x 8.6m x 4.7m  |                   |
| Max Gradient of Ground                                       | 1 in 50             |                   |
| Free Height of Fall                                          | 1.9m                |                   |
| Impact Area                                                  | 46.09m <sup>2</sup> |                   |
| Synthetic Area (i.e. EPDM / Wet Pour / Synthetic Grass etc.) | 46.50m <sup>2</sup> |                   |
| Loosefill at 250mm<br>(i.e. Bark / Cushionfall / Sand)       | 14m³                |                   |
| GrassLok Tiles                                               | 64m²                |                   |
| Installation Information                                     | SGF                 | SF (if different) |
| Installation Time                                            | 2 Persons 16 Hours  |                   |
| Overall Weight                                               | 578kg               |                   |
| Heaviest Part                                                | 33kg                |                   |
| Largest Part                                                 | 2.4m x 0.9m x 0.6m  |                   |
| Longest Part                                                 | 2.4m                |                   |
| Concrete Required                                            | 0.77m <sup>3</sup>  | 1.12m³            |
| Certified to ASTM F1487                                      |                     |                   |