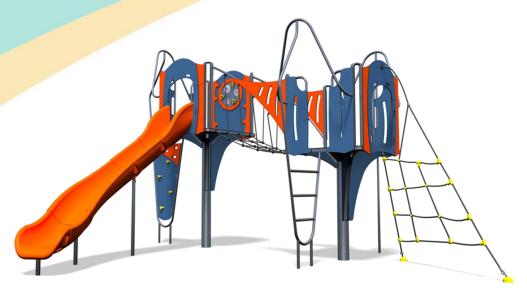

## A junior modular tower system comprising of:

- Square Tower (1.9m)
- Square Tower 1.5m)
- Slide (1.9m)
- Side Climber (1.9m)
- Fireman's Pole (1.5m)
- Twisted Climbing Net (1.5m)
- Side Ladder (1.5m)
- Inclined Net Bridge
- Spin Ball Above Play Panel
- Side Ladder (1.9m)

#### **Materials**

Stainless Steel

Nylon Steel Cored Rope

Compact Grade Laminate (CGL)

Various Plastic Mouldings

LLDPE Slide

| Technical Information                                        |                     |                   |
|--------------------------------------------------------------|---------------------|-------------------|
| <b>Equipment Dimensions</b>                                  |                     |                   |
| Length / Width / Height                                      | 6.4m x 4.8m x 3.5m  |                   |
| Surfacing and Area Required                                  |                     |                   |
| Recommended Minimum Space L/W/H                              | 9.8m x 8.6m x 4.7m  |                   |
| Max Gradient of Ground                                       | 1 in 50             |                   |
| Free Height of Fall                                          | 1.9m                |                   |
| Impact Area                                                  | 46.09m <sup>2</sup> |                   |
| Synthetic Area (i.e. EPDM / Wet Pour / Synthetic Grass etc.) | 46.50m <sup>2</sup> |                   |
| Loosefill at 250mm<br>(i.e. Bark / Cushionfall / Sand)       | 14m³                |                   |
| GrassLok Tiles                                               | 64m²                |                   |
| Installation Information                                     | SGF                 | SF (if different) |
| Installation Time                                            | 2 Persons 16 Hours  |                   |
| Overall Weight                                               | 578kg               |                   |
| Heaviest Part                                                | 33kg                |                   |
| Largest Part                                                 | 2.4m x 0.9m x 0.6m  |                   |
| Longest Part                                                 | 2.4m                |                   |
| Concrete Required                                            | 0.77m <sup>3</sup>  | 1.12m³            |
| Certified to ASTM F1487                                      |                     |                   |