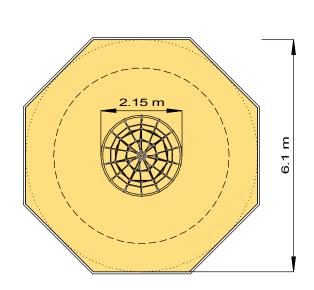

## Climbers - Diamond Climber 3.0m

| <b>Equipment Dimensions</b>                    |                      |
|------------------------------------------------|----------------------|
| Length / Width / Height                        | 2.15m x 2.15m x 3.0m |
| Surfacing and Area Required                    |                      |
| Minimum Space Required L/W/H                   | 6.15m x 6.15m x 4.9m |
| Max Gradient of Ground                         | 1 in 50              |
| Free Height of Fall                            | 1.6m                 |
| Impact Area                                    | 31.33m²              |
| Loosefill (Bark / Cushionfall / Sand) at 250mm | 8m³                  |
| Grasslok Tiles                                 | 41m²                 |
| Installation Information                       |                      |
| Overall Weight                                 | 110kg                |
| Heaviest Part                                  | 85kg                 |
| Largest Part                                   | 2.15m x 2.15m x 0.2m |
| Longest Part                                   | 2.9m                 |
| Concrete Required                              | 0.72m³               |