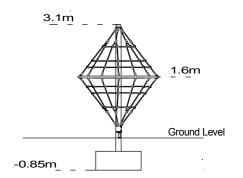

## Climbers - Diamond Climber 3.0m

| <b>Equipment Dimensions</b>                    |                      |
|------------------------------------------------|----------------------|
| Length / Width / Height                        | 2.15m x 2.15m x 3.0m |
| Surfacing and Area Required                    |                      |
| Minimum Space Required L/W/H                   | 6.15m x 6.15m x 4.9m |
| Max Gradient of Ground                         | 1 in 50              |
| Free Height of Fall                            | 1.6m                 |
| Impact Area                                    | 31.33m²              |
| Loosefill (Bark / Cushionfall / Sand) at 250mm | 8m³                  |
| Grasslok Tiles                                 | 41m²                 |
| Installation Information                       |                      |
| Overall Weight                                 | 110kg                |
| Heaviest Part                                  | 85kg                 |
| Largest Part                                   | 2.15m x 2.15m x 0.2m |
| Longest Part                                   | 2.9m                 |
| Concrete Required                              | 0.72m³               |