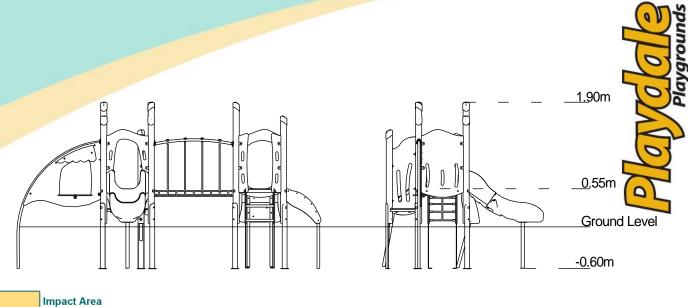

## Materials

**Laminated Timber** Compact Grade Laminate (CGL) Galvanised or Painted Mild Steel Nylon Steel Cored Rope LLDPE Slide

Stainless Steel Various Plastic Mouldings

| Technical Information                                       |                        |                                 |
|-------------------------------------------------------------|------------------------|---------------------------------|
| <b>Equipment Dimensions</b>                                 |                        |                                 |
| Length / Width / Height                                     | 4.8m x 2.3m x 1.9m     |                                 |
| <b>Surfacing and Area Required</b>                          |                        |                                 |
| Recommended Minimum Space L/W/H                             | 7.4m x 5.0m x 1.9m     |                                 |
| Max Gradient of Ground                                      | 1 in 50                |                                 |
| Free Height of Fall                                         | 0.55m                  |                                 |
| Impact Area                                                 | 25.56m <sup>2</sup>    |                                 |
| Synthetic Area (i.e. EPDM / Wetpour / Synthetic Grass etc.) | 20.392                 |                                 |
| Loosefill at 150mm<br>(i.e. Bark / Cushionfall / Sand)      | 6m³                    |                                 |
| Grasslok Tiles                                              | 29m²                   |                                 |
| Installation Information                                    | Steel Ground Fixed     | Surface Fixed<br>(if different) |
| Installation Time                                           | 2 Person(s) 10 Hour(s) |                                 |
| Overall Weight                                              | 263kg                  |                                 |
| Heaviest Part                                               | 13kg                   |                                 |
| Largest Part                                                | 1.2m x 0.5m x 0.5m     |                                 |
| Longest Part                                                | 1.2m                   |                                 |
| Concrete Required                                           | 0.6m <sup>3</sup>      |                                 |
| Certified to EN 1176                                        |                        |                                 |