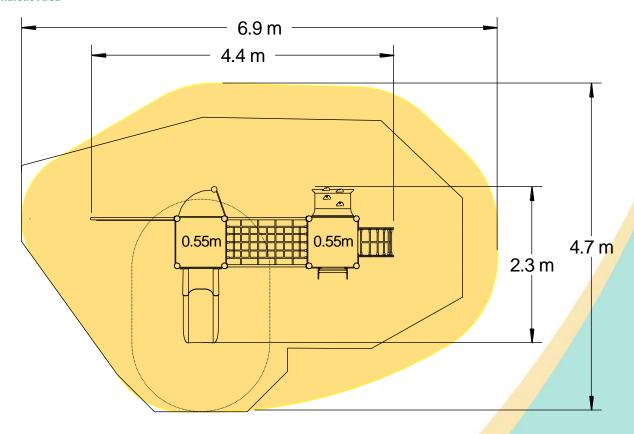

## Materials

**Laminated Timber** Compact Grade Laminate (CGL) Galvanised or Painted Mild Steel Nylon Steel Cored Rope LLDPE Slide

Stainless Steel Various Plastic Mouldings

| Technical Information                                       |                        |                                 |
|-------------------------------------------------------------|------------------------|---------------------------------|
| <b>Equipment Dimensions</b>                                 |                        |                                 |
| Length / Width / Height                                     | 4.8m x 2.3m x 1.9m     |                                 |
| <b>Surfacing and Area Required</b>                          |                        |                                 |
| Recommended Minimum Space L/W/H                             | 7.4m x 5.0m x 1.9m     |                                 |
| Max Gradient of Ground                                      | 1 in 50                |                                 |
| Free Height of Fall                                         | 0.55m                  |                                 |
| Impact Area                                                 | 25.56m <sup>2</sup>    |                                 |
| Synthetic Area (i.e. EPDM / Wetpour / Synthetic Grass etc.) | 20.392                 |                                 |
| Loosefill at 150mm<br>(i.e. Bark / Cushionfall / Sand)      | 6m³                    |                                 |
| Grasslok Tiles                                              | 29m²                   |                                 |
| Installation Information                                    | Steel Ground Fixed     | Surface Fixed<br>(if different) |
| Installation Time                                           | 2 Person(s) 10 Hour(s) |                                 |
| Overall Weight                                              | 263kg                  |                                 |
| Heaviest Part                                               | 13kg                   |                                 |
| Largest Part                                                | 1.2m x 0.5m x 0.5m     |                                 |
| Longest Part                                                | 1.2m                   |                                 |
| Concrete Required                                           | 0.6m <sup>3</sup>      |                                 |
| Certified to EN 1176                                        |                        |                                 |