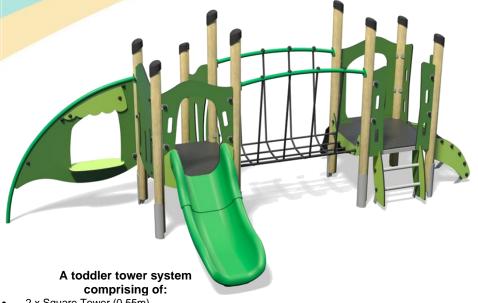

## Little Hamlets - Brill Plus

- 2 x Square Tower (0.55m)
- Slide (0.55m)
- Transfer Platform
- Arched Ramp (0.55m)
- Ladder (0.55m)
- Arched Net (0.55m)
- Net Traverse
- Finger Maze Play Panel
- Counter Play Panel